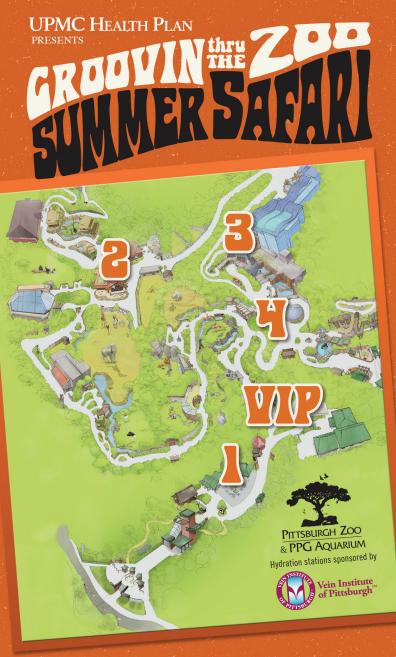

# VIP PARTY 6-7:30PM

# VILLAGE 6:30-8PM

# **PLAZA** 7:30-9<sub>PM</sub>

# PPG AQUARIUM 8:30-10PM

## PNC PAVILION 9-11PM